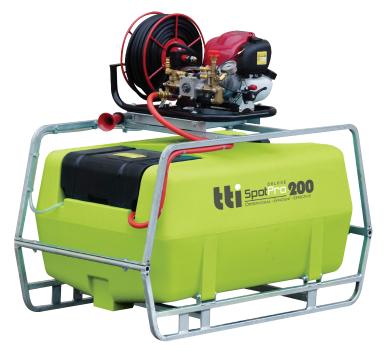

## SPOTPRO DELUXE 200L - SPRAY MARSHAL PUMP KIT

200L SpotPro Deluxe field sprayer with 12L/min Spray Marshal pump kit, 30m hose reel and genuine Honda GX35 4 stroke Honda motor for proven reliability. 100% efficiency and effectiveness.

- » Australian made UV stabilised poly tank with fully draning sump for easy cleaning and maximum use of spray mix
- » Genuine reliable Honda GS35 Honda 4 stroke motor with 3 year factory warranty
- » 30m hose reel for ready to use versatility
- » Glycerin filled pressure gauge
- » Spray gun has adjustable turbo atomiser for full range of spray requirements
- » Sturdy hot-dip galvanised steel frame
- » Secure tank mounting system
- » 12L/min 360psi Spray Marshal pump kit ideal for spot spraying or small boom spraying
- » 1100 (L) x 700 (W) x 1100 (H)

| - SPECIFICATIONS -            |      |                          |              |
|-------------------------------|------|--------------------------|--------------|
| Capacity (brim full) Litres:  | 200  | Tank Material:           | Polyethylene |
| Capacity (brim full) Gallons: | 52.8 | Tank Lid diameter (mm):  | 255          |
| Unit Length (mm):             | 1100 | Pump Rating (L/min):     | 12           |
| Unit Width (mm):              | 700  | Pump Pressure (psi):     | 360          |
| Unit Height (mm):             | 1100 | Tank Warranty (years):   | 15           |
| Unit Weight (Kgs):            | 46   | Engine Warranty (years): | 3            |
|                               |      |                          |              |