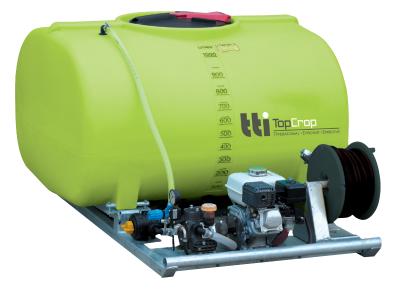

## TOPCROP 1000L - FIELD SPRAYER WITH 34L/MIN PUMP

1000L TopCrop field sprayer with 34L/min 580psi pump, GX200 Honda engine and 30m hose reel.

- » Low profile design keeps centre of gravity as low as possible for added stability in steep terrain
- » 1000L UV stabilised and chemical resistant polyethylene spray tank
- » Genuine reliable Honda GX200 motor with 3 year factory warranty
- » 34L/min 580psi pump
- » Poly hose reel with 30m x 10mm spray hose
- » Accurate and simple to use Bertolini pressure regulator and gauge
- » Bypass to tank
- » Suction filter with auto shut off valve allows easy cleaning without losing spray contents
- » Sump in tank for maximum use of contents and easy cleaning
- » Heavy duty spray gun with swivel connector to prevent hose tangles
- » Sturdy hot-dip galvanised steel frame
- » Convenient handling bars for lifting and anchoring
- » Easy to read calibration on tank side for quick measurement of contents
- » 1750 (L) x 1430 (w) x 1000 (H)

| - SPECIFICATIONS - |                                   |                                                                                                                          |
|--------------------|-----------------------------------|--------------------------------------------------------------------------------------------------------------------------|
| 1000               | Tank Material:                    | Polyethylene                                                                                                             |
| 264.2              | Tank Lid diameter (mm):           | 455                                                                                                                      |
| 1750               | Pump Rating (L/min):              | 34                                                                                                                       |
| 1430               | Pump Pressure (psi):              | 580                                                                                                                      |
| 1000               | Tank Warranty (years):            | 15                                                                                                                       |
| 132                | Engine Warranty (years):          | 3                                                                                                                        |
|                    | 1000   264.2   1750   1430   1000 | 1000Tank Material:264.2Tank Lid diameter (mm):1750Pump Rating (L/min):1430Pump Pressure (psi):1000Tank Warranty (years): |