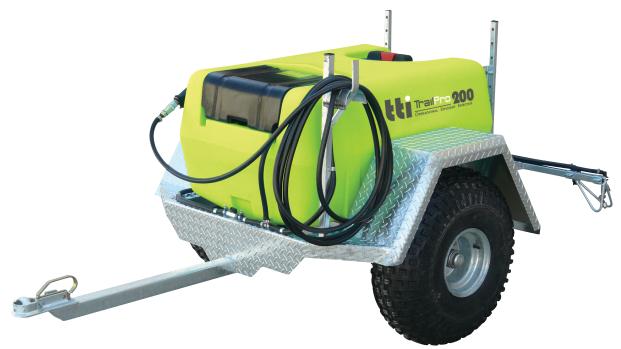

## TRAILPRO 200L - TRAILER SPRAYER WITH VERSATILE BOOM

200L TrailPro ATV trailer sprayer with 7.5L/min 100psi pump and versatile boom.

- » 200L UV stabilised polyethylene tank for long life
- » 7.5L/min 100psi Delavan pump mounted under pump cover for protection
- » Pressure regulator with gauge for accurate and controlled spraying
- » 50mm tow hitch suits most ATV/UTV
- » Heavy duty poly hose reel with 30m x 10mm spray hose
- » Powerjet spray lance with adjustable nozzle for varied spot spraying applications
- » Boom mounting brackets
- » Hose wrap for storage and spray lance holder
- » Chequer plate mudguards for strength
- » Single axle fitted with 22" high floatation all terrain tyres
- » Strong hot-dip galvanised steel chassis construction
- » Versatile Boom with 7 way spray selection and 4m spray swath width

| - SPECIFICATIONS -            |      |                          |              |
|-------------------------------|------|--------------------------|--------------|
| Capacity (brim full) Litres:  | 200  | Tank Material:           | Polyethylene |
| Capacity (brim full) Gallons: | 52.8 | Tank Lid diameter (mm):  | 455          |
| Length (mm):                  | 695  | Pump Rating (L/min):     | 7.5          |
| Width (mm):                   | 1120 | Pump Pressure (psi):     | 100          |
| Height (mm):                  | 1120 | Tank Warranty (years):   | 15           |
| Weight (Kgs):                 |      | Engine Warranty (years): |              |
|                               |      |                          |              |