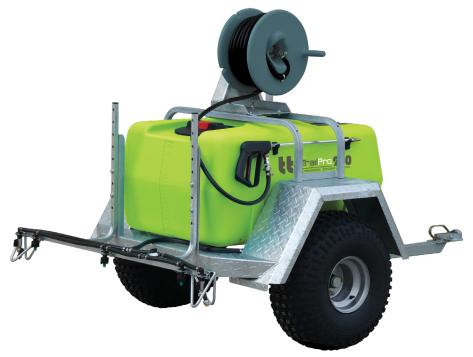

## TRAILPRO 200L - TRAILER SPRAYER WITH VERSATILE BOOM, 30M HOSE REEL

200L TrailPro ATV trailer sprayer with 7.5L/min 100psi pump, heavy duty poly hose reel with 30m x 10mm spray hose, and versatile boom.

- » 200L UV stabilised polyethylene tank for long life
- » 7.5L/min 100psi Delavan pump mounted under pump cover for protection
- » Pressure regulator with gauge for accurate and controlled spraying
- » 50mm tow hitch suits most ATV/UTV
- » Powerjet spray lance with adjustable nozzle for varied spot spraying applications
- » Boom mounting brackets
- » Hose wrap for storage and spray lance holder
- » Chequer plate mudguards for strength
- » Single axle fitted with 22" high floatation all terrain tyres
- » Strong hot-dip galvanised steel chassis construction
- » Versatile Boom with 7 way spray selection and 4m spray swath width

| - SPECIFICATIONS -            |      |                          |              |
|-------------------------------|------|--------------------------|--------------|
| Capacity (brim full) Litres:  | 200  | Tank Material:           | Polyethylene |
| Capacity (brim full) Gallons: | 52.8 | Tank Lid diameter (mm):  | 455          |
| Length (mm):                  | 695  | Pump Rating (L/min):     | 7.5          |
| Width (mm):                   | 1120 | Pump Pressure (psi):     | 100          |
| Height (mm):                  | 1120 | Tank Warranty (years):   | 15           |
| Weight (Kgs):                 |      | Engine Warranty (years): |              |
|                               |      |                          |              |