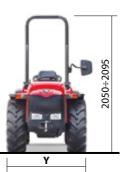

It dominates the hillside, soars over the plain



# TMAJOR

# TOTALLY AC TRACTORS

Dynamism, agility, efficiency are the results of these new generation, compact tractors designed for specialised agricultural operators on plains, hillsides and mountainsides along with the crops on the Mediterranean basin where grip, handling and dimensions are deciding factors. The "T" Major Series is made up of various steering or articulated models; with equal-sized wheels or with larger rear wheels. Its perfect weight distribution, guaranteed by the ACTIO™, over all four wheels, ensures grip, stability and top level safety.

## **T MAJOR Series**









Vheels

7.50-18







2+1

SYNCHRONIZED WITH INVERTER

**T MAJOR Series** 

# Model SN 5800 V

| Chassis                  | ACTIO <sup>™</sup> Full chassis with oscillation • Articulated     |  |  |
|--------------------------|--------------------------------------------------------------------|--|--|
|                          | • 4 equal wheel drive • Front and rear final drive                 |  |  |
| Engine Type              | Direct injection                                                   |  |  |
|                          | Counter rotating                                                   |  |  |
| Emissions Regulations    | Stage 3A                                                           |  |  |
| N° Cylinders             | 4                                                                  |  |