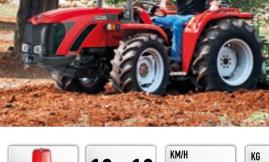

# TOTALLY AC TRACTORS

Dynamism, agility, efficiency are the results of these new generation, compact tractors designed for specialised agricultural operators on plains, hillsides and mountainsides along with the crops on the Mediterranean basin where grip, handling and dimensions are deciding factors. The "T" Major Series is made up of various steering or articulated models; with equal-sized wheels or with larger rear wheels. Its perfect weight distribution, guaranteed by the ACTIO™, over all four wheels, ensures grip, stability and top level safety.

## **T MAJOR Series**

Vheels

7.50-18

2+1

SYNCHRONIZED WITH INVERTER

**T MAJOR Series** 