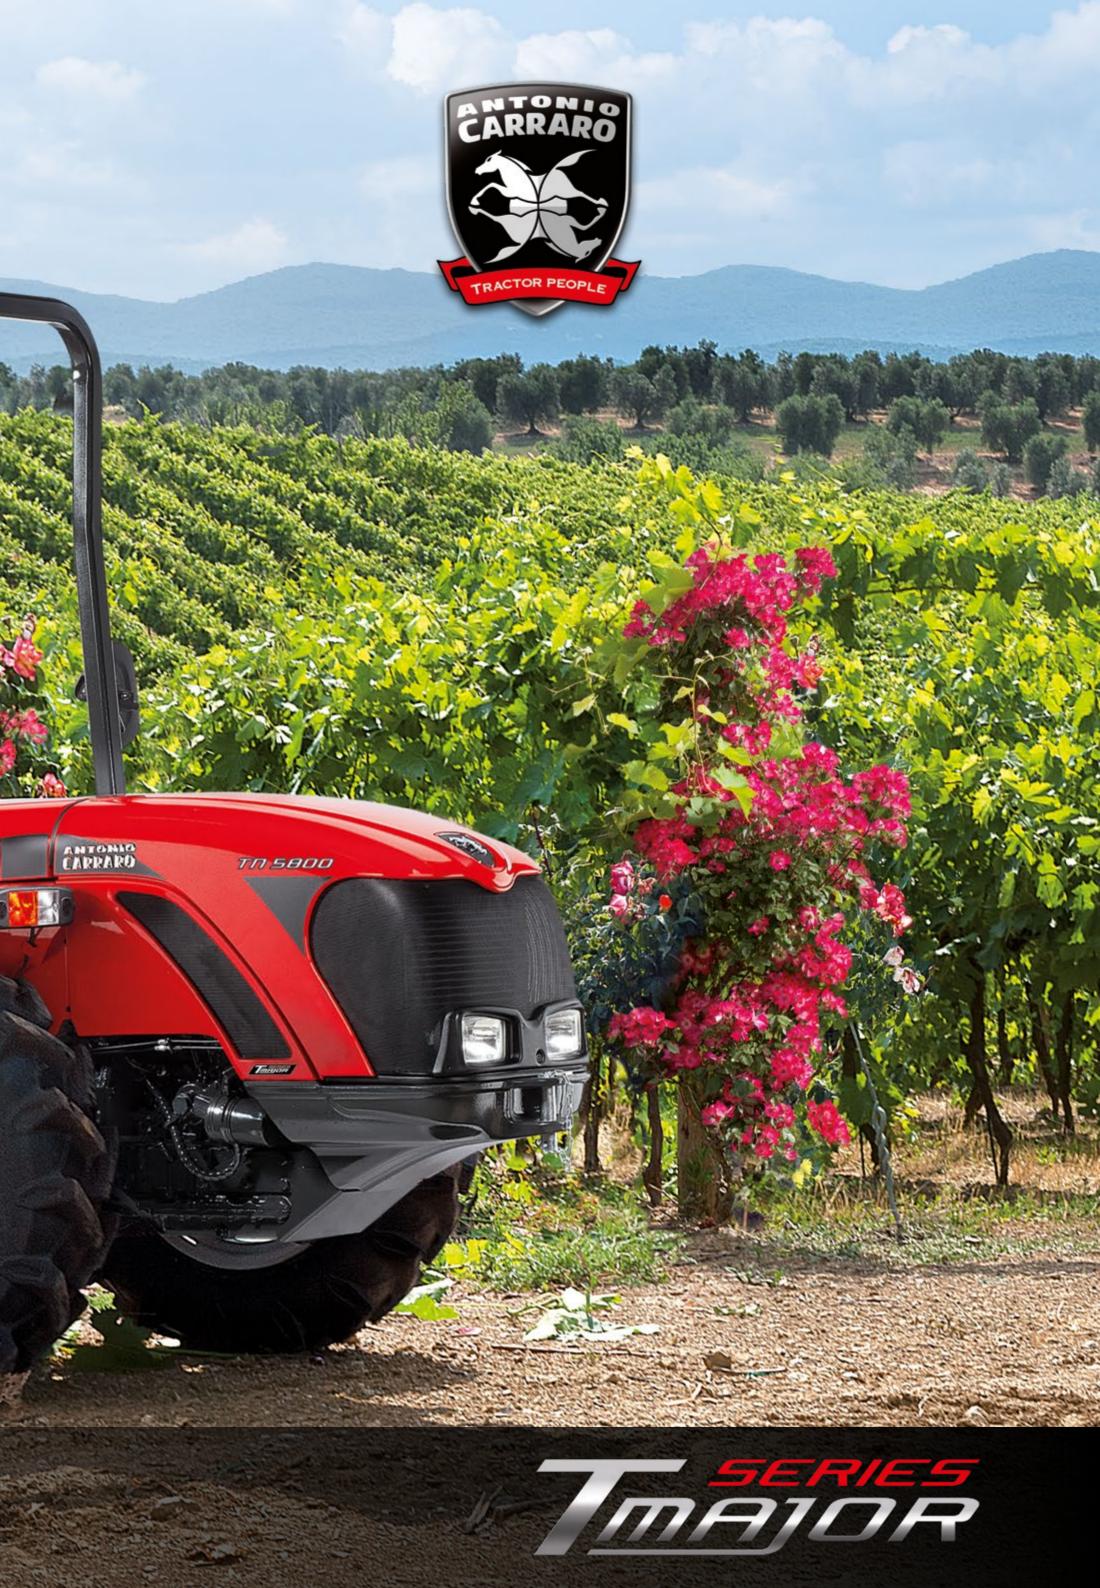

It dominates the hillside, soars over the plain

# TMAJOR

# TOTALLY AC TRACTORS

Dynamism, agility, efficiency are the results of these new generation, compact tractors designed for specialised agricultural operators on plains, hillsides and mountainsides along with the crops on the Mediterranean basin where grip, handling and dimensions are deciding factors. The "T" Major Series is made up of various steering or articulated models; with equal-sized wheels or with larger rear wheels. Its perfect weight distribution, guaranteed by the ACTIO™, over all four wheels, ensures grip, stability and top level safety.