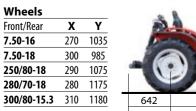

7.50-18

2200

Steering

Weight (Kg)

ХҮ

270 1235

270 1265

300 1280

**250/80-18** 290 1305

**280/70-18** 280 1380

**300/80-15.3** 285 1395

29x12.50-15 225 1440

31x15.50-15 240 1615

Brakes

 Counter ro Emissions Regulations Stage 3A N° Cylinders 4 Displacement (CC) 2188 Power kW/HP (97/68/CE) 36,5/49,7 3000 Maximum engine revs Torque max (Nm/revs) 139/1800 Water Cooling Tank Capacity (litres) 42 Transmission Synchronize ΡΤΟ Independer Rear hydraulic lift 3-points hit