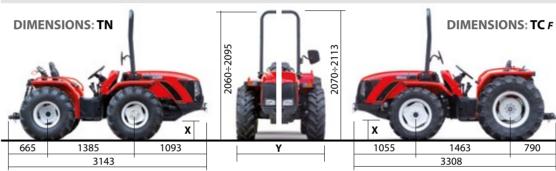

# Model **TN 5800**

Chassis

Engine Type

Operating Pressure (bar)

Wheels

Front/Rear

7.50-16

8.25-16

7.50-18

2200

Steering

Weight (Kg)

ХҮ

270 1235

270 1265

300 1280

**250/80-18** 290 1305

**280/70-18** 280 1380

**300/80-15.3** 285 1395

29x12.50-15 225 1440

31x15.50-15 240 1615

Brakes

 Counter ro Emissions Regulations Stage 3A N° Cylinders 4 Displacement (CC) 2188 Power kW/HP (97/68/CE) 36,5/49,7 3000 Maximum engine revs Torque max (Nm/revs) 139/1800 Water Cooling Tank Capacity (litres) 42 Transmission Synchronize ΡΤΟ Independer Rear hydraulic lift 3-points hit