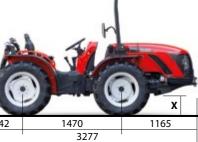

It dominates the hillside, soars over the plain



# TMAJOR

# TOTALLY AC TRACTORS

Dynamism, agility, efficiency are the results of these new generation, compact tractors designed for specialised agricultural operators on plains, hillsides and mountainsides along with the crops on the Mediterranean basin where grip, handling and dimensions are deciding factors. The "T" Major Series is made up of various steering or articulated models; with equal-sized wheels or with larger rear wheels. Its perfect weight distribution, guaranteed by the ACTIO™, over all four wheels, ensures grip, stability and top level safety.

## **T MAJOR Series**









Vheels

7.50-18







2+1

SYNCHRONIZED WITH INVERTER

**T MAJOR Series** 

# Model SN 5800 V

| Chassis                  | ACTIO <sup>™</sup> Full chassis with oscillation • Articulated     |  |  |
|--------------------------|--------------------------------------------------------------------|--|--|
|                          | • 4 equal wheel drive • Front and rear final drive                 |  |  |
| Engine Type              | Direct injection                                                   |  |  |
|                          | Counter rotating                                                   |  |  |
| Emissions Regulations    | Stage 3A                                                           |  |  |
| N° Cylinders             | 4                                                                  |