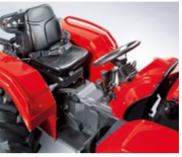

# TOTALLY AC TRACTORS

Dynamism, agility, efficiency are the results of these new generation, compact tractors designed for specialised agricultural operators on plains, hillsides and mountainsides along with the crops on the Mediterranean basin where grip, handling and dimensions are deciding factors. The "T" Major Series is made up of various steering or articulated models; with equal-sized wheels or with larger rear wheels. Its perfect weight distribution, guaranteed by the ACTIO™, over all four wheels, ensures grip, stability and top level safety.

## **T MAJOR Series**

Vheels

7.50-18

2+1

SYNCHRONIZED WITH INVERTER

**T MAJOR Series** 

# Model SN 5800 V

| Chassis                  | ACTIO <sup>™</sup> Full chassis with oscillation • Articulated     |  |  |
|--------------------------|--------------------------------------------------------------------|--|--|
|                          | • 4 equal wheel drive • Front and rear final drive                 |  |  |
| Engine Type              | Direct injection                                                   |  |  |
|                          | Counter rotating                                                   |  |  |
| Emissions Regulations    | Stage 3A                                                           |  |  |
| N° Cylinders             | 4                                                                  |  |  |
| Displacement (CC)        | 2188                                                               |  |  |
| Power kW/HP (97/68/CE)   | 36,5/49,7                                                          |  |  |
| Maximum engine revs      | 3000                                                               |  |  |
| Torque max (Nm/revs)     | 139/1800                                                           |  |  |
| Cooling                  | Water                                                              |  |  |
| Tank Capacity (litres)   | 42                                                                 |  |  |
| Transmission             | Synchr. 24 speed gear box: 12 forward and 12 reverse with inverter |  |  |
| PTO                      | Independent, with mechanic control, standard speed 540 rpm         |  |  |
|                          | and synchronized                                                   |  |  |
| Rear hydraulic lift      | 3-points hitch Cat. 1 - Capacity (Kg): 1700                        |  |  |
| Operating Pressure (bar) | 130                                                                |  |  |
| Steering                 | Hydraulic with 2 pistons with "Load Sensing" system                |  |  |
| Brakes                   | s Hydraulic rear oil bath disc brakes - Independent emergency and  |  |  |
|                          | parking brake: band type on transmission                           |  |  |
| Weight (Kg)              | 1600                                                               |  |  |