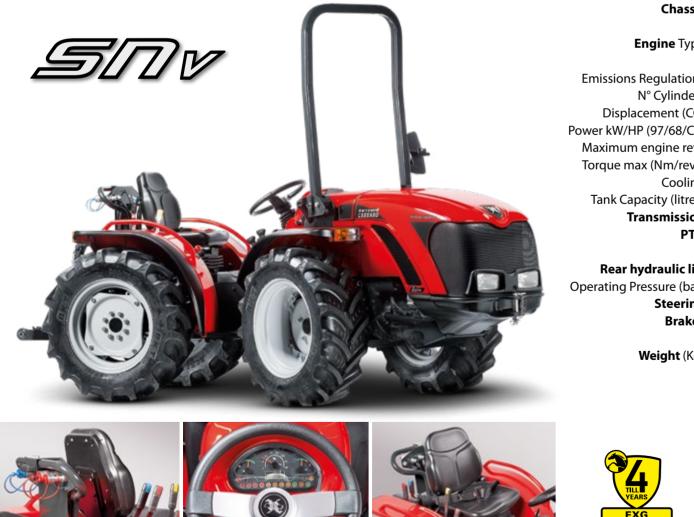

# Model SN 5800 V

| Chassis                  | ACTIO <sup>™</sup> Full chassis with oscillation • Articulated     |  |  |
|--------------------------|--------------------------------------------------------------------|--|--|
|                          | • 4 equal wheel drive • Front and rear final drive                 |  |  |
| Engine Type              | Direct injection                                                   |  |  |
|                          | Counter rotating                                                   |  |  |
| Emissions Regulations    | Stage 3A                                                           |  |  |
| N° Cylinders             | 4                                                                  |  |  |
| Displacement (CC)        | 2188                                                               |  |  |
| Power kW/HP (97/68/CE)   | 36,5/49,7                                                          |  |  |
| Maximum engine revs      | 3000                                                               |  |  |
| Torque max (Nm/revs)     | 139/1800                                                           |  |  |
| Cooling                  | Water                                                              |  |  |
| Tank Capacity (litres)   | 42                                                                 |  |  |
| Transmission             | Synchr. 24 speed gear box: 12 forward and 12 reverse with inverter |  |  |
| PTO                      | Independent, with mechanic control, standard speed 540 rpm         |  |  |
|                          | and synchronized                                                   |  |  |
| Rear hydraulic lift      | 3-points hitch Cat. 1 - Capacity (Kg): 1700                        |  |  |
| Operating Pressure (bar) | 130                                                                |  |  |
| Steering                 | Hydraulic with 2 pistons with "Load Sensing" system                |  |  |
| Brakes                   | s Hydraulic rear oil bath disc brakes - Independent emergency and  |  |  |
|                          | parking brake: band type on transmission                           |  |  |
| Weight (Kg)              | 1600                                                               |  |  |